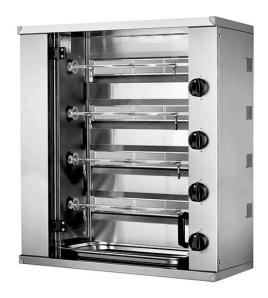

## **COMPACT GAS CHICKENS ROASTER - 4 SPITS**MN4G

Ref: 1102.51.041 Mcm

Ideal for places with a very small place.

40 cm depth.

Capacity of 3 chicken per spit.

Rounded tray without corners.

Controls on the front for easy access.

Interior lighting included.

Power control maximum/minimum.

| FEATURES                  |                                     |
|---------------------------|-------------------------------------|
| Dimensions (WDH)          | 800x400x915 mm                      |
| Power                     | 12384 kcal/h - 14.4 kW              |
| Gas consumption (G20)     | 1.52 m3/h                           |
| Gas consumption (G30/G31) | 1140 g/h                            |
| Power supply              | 230V/1/50 Hz                        |
| Capacity                  | 12 chickens (1.25 kg/un.) - 4 spits |
| Weight                    | 63.5 kg                             |