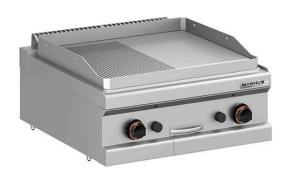

## GAS FRY-TOP WITH MIXED PLATE 650X570 MM, COUNTERTOP FTGM T770 NV

Ref: 1144.220.007M Magnus

Body completely in stainless steel. Plate with rounded corners that allow an easy cleaning. Extractable drip tray.

2 Stainless steel burner with self-stabilizing flame, controlled by a valve with safety system. Burner with pilot light and lighter.

Uniform temperature on the whole surface of the plate and separate temperature regulation for 2 cooking zones.