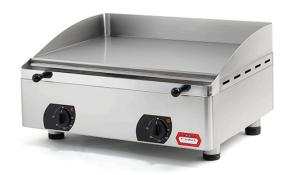

## POLISHED STEEL ELECTRIC GRIDDLE PLATE, 555X400 MM EGP15.6 MEC V21

Ref: 2.0.332.1003 Fiamma

The stainless steel sturdiness and the highly efficient heating elements turn the EGP line into a reference.

Telescopic feet for height regulation.

2 Independent thermostats allow you to choose the desired work space.

Adjustable thermostat 0-250°C with light signal.

Structure and removable drip tray made in stainless steel.

| FEATURES         |                |
|------------------|----------------|
| Dimensions (WDH) | 608x530x330 mm |
| Power            | 4 kW           |
| Power supply     | 230V/1/50 Hz   |
| Thermostat       | 0-250 °C       |
| Weight           | 42 kg          |