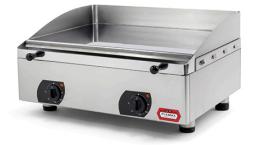

## HARD CHROME ELECTRIC GRIDDLE PLATE, 555X400 MM EGP15.6C MEC V21

Ref: 2.0.332.1002 Fiamma

The stainless steel sturdiness and the highly efficient heating elements turn the EGP line into a reference.

Hardchrome plate with polished plate.

Telescopic feet for height regulation.

2 Independent thermostats allow you to choose the desired work space.

Adjustable thermostat 0-250°C with light signal.

Structure and removable drip tray made in stainless steel.

| FEATURES         |                |
|------------------|----------------|
| Dimensions (WDH) | 608x530x330 mm |
| Power            | 4 kW           |
| Power supply     | 230V/1/50 Hz   |
| Thermostat       | 0-250 °C       |
| Weight           | 42 kg          |
|                  |                |