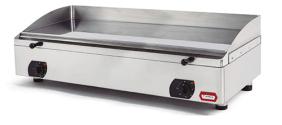

## HARD CHROME ELECTRIC GRIDDLE PLATE, 955X400 MM EGP15.10C MEC V21

Ref: 2.0.334.1002 Fiamma

Hardchrome plate with polished plate.

The stainless steel sturdiness and the highly efficient heating elements turn the EGP line into a reference.

Telescopic feet for height regulation.

2 Independent thermostats allow you to choose the desired work space.

Adjustable thermostat 0-250°C with light signal.

Structure and removable drip tray made in stainless steel.