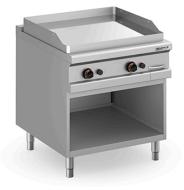

## GAS FRY-TOP WITH CHROMED SMOOTH PLATE 780X720 MM, FREE STANDING FTGL M980 CRD NV

Ref: 1114.220.012M Magnus

Body completely in stainless steel. Grill plate with rounded corners that allow an easy cleaning. Extractable drip drawer. Stainless steel burner with self-stabilizing flame, controlled by a valve with safety system. Burner with pilot light and lighter. Uniform temperature distribution on the whole plate. Uniform temperature on the whole surface of the plate and separate temperature regulation for 2 cooking zones. AISI 304 stainless steel back-splash, thickness 3 mm. Hotplate thickness 15 mm.

Open counter. Height-adjustable feet from 150-200 mm.