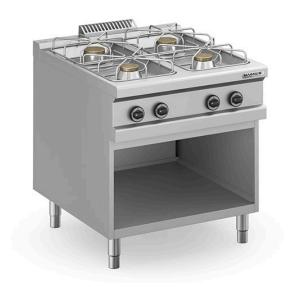

## 4 BURNERS GAS STOVE, FREE STANDING E4G M980 NV

Ref: 1110.220.022M Magnus

Body and height adjustable feet (150-200 mm) in stainless steel. Working surface in stamped stainless steel AISI 304 and chrome steel pan support for fast and easy cleaning.

Valves with safety system that interrupts the gas supply in case the flame extinguishes or overheats.

Chrome casting burners with doble flame burner caps with self-stabilizing flame and pilot flame.

Optional: 2 Doors (PBA EC 700/900).

| FEATURES                 |                    |
|--------------------------|--------------------|
| Dimensions (WDH)         | 800x900x850/925 mm |
| Burners                  | 4x 7 kW            |
| Total power              | 28 kW              |
| Gas consumption (G20)    | 2.96 m3/h          |
| Gas consumption (G30/31) | 2208 / 2172 g/h    |
| Weight                   | 74 kg              |