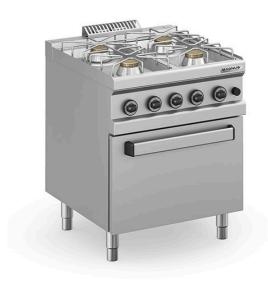

## 4 BURNERS GAS STOVE + GN2/1 GAS OVEN E4GFG M770 NV

Ref: 1140.220.022M Magnus

Body and height adjustable feet (150-200 mm) in stainless steel. Working surface in stamped stainless steel AISI 304 and chrome steel pan support for fast and easy cleaning.

Valves with safety system that interrupts the gas supply in case the flame extinguishes or overheats.

Static gas oven with 6 kW power. Temperature regulation with safety thermostat and thermocouple. Automatic ignition with pilot light, burners with self-stabilizing flame, stainless steel cooking chamber with enameled bottom, stainless steel double-wall door with insulating casing.

| FEATURES                 |                    |
|--------------------------|--------------------|
| Dimensions (WDH)         | 700x720x850/930 mm |
| Burners                  | 4x 5.5 kW          |
| Total power              | 28 kW              |
| Oven dimensions          | 560x660x310 mm     |
| Gas consumption (G20)    | 3.068 m3/h         |
| Gas consumption (G30/31) | 2365/2220 g/h      |
| Weight                   | 95 kg              |