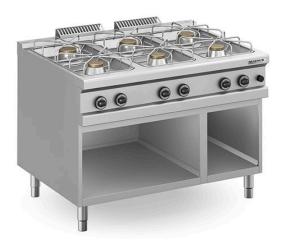

## 6 BURNERS GAS STOVE, FREE STANDING E6G M9120 NV

Ref: 1110.220.024M Magnus

Body and height adjustable feet (150-200 mm) in stainless steel. Working surface in stamped stainless steel AISI 304 and chrome steel pan support for fast and easy cleaning.

Valves with safety system that interrupts the gas supply in case the flame extinguishes or overheats.

Chrome casting burners with doble flame burner caps with self-stabilizing flame and pilot flame.

Optional: 3 Doors (PBA EC 700/900).

| FEATURES                 |                     |
|--------------------------|---------------------|
| Dimensions (WDH)         | 1200x900x850/925 mm |
| Burners                  | 6x 7 kW             |
| Total power              | 42 kW               |
| Gas consumption (G20)    | 4.44 m3/h           |
| Gas consumption (G30/31) | 3312 / 3258 g/h     |
| Weight                   | 104 kg              |