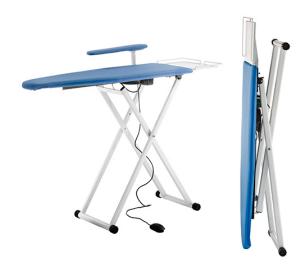

## **IRONING BOARD WITHOUT BOILER, 1210X440 MM EOLO**

Ref: 0914.468.014 Magnus

Heated, vacuum and blowing foldable ironing board, and adjustable in height.

Note: The displayed image includes optional ironing arm.

| FEATURES                    |                          |
|-----------------------------|--------------------------|
| Open dimensions (WDH)       | 1520x440x910 mm          |
| Closed dimensions (WDH)     | 1520x440x230 mm          |
| Total power                 | 225 W                    |
| Ironing board power         | 200 W                    |
| Vacuum motor power          | 25 W                     |
| Power supply                | 230V/1/50 Hz             |
| Weight                      | 19 kg                    |
| Packaging dimensions        | 290x1450x540 mm          |
| Gross weight                | 21 kg                    |
| Weight Packaging dimensions | 19 kg<br>290x1450x540 mm |