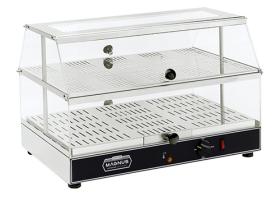

## COUNTER TOP HEATED DOUBLE DISPLAY, 2X GN1/1 VQD

Ref: 1158.834.002 Magnus

Panoramic counter top heated displays GN 1/1 for quiches, pizzas, pies, croissants...

Thermostat regulation of +20 °C to +90 °C.

Water drawer for humidification.

Front and rear openings thanks to liftable doors.

Removable stainless steel bottom plate.

On/Off switch, pilot lights and adjustable feet.

| FEATURES                |                     |
|-------------------------|---------------------|
| Dimensions (WDH)        | 590x350x390 mm      |
| Inside dimensions (WDH) | 2x (540x330x125) mm |
| Power                   | 0.65 kW             |
| Power supply            | 230V/1/50 Hz        |
| Capacity                | 2 GN1/1             |
| Weight                  | 15 kg               |