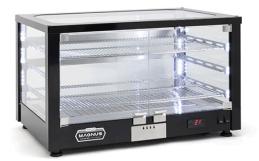

## VENTILATED HEATED DISPLAY SHOWCASE - 2 GRIDS VQV 2 BLACK

Ref: 1158.834.003 Magnus

Panoramic ventilated heated displays with for puffs, meat balls, pies, pizzas, croissants

Precise regulation (+20 $^{\circ}$ C to +90  $^{\circ}$ C) through electronic thermostat.

Water drawer for humidification.

LED light.

Ventilated firestone heating system.

Removable grids, grid holders, bottom punched stainless steel tray, water container and firestone.

| FEATURES                |                 |
|-------------------------|-----------------|
| Dimensions (WDH)        | 780x490x480 mm  |
| Inside dimensions (WDH) | 750x460x360 mm  |
| Power                   | 1.2 kW          |
| Power supply            | 230V/1/50 Hz    |
| Grids                   | 2x (670x433) mm |
| Weight                  | 30 kg           |
| Sets of runner          | 3               |