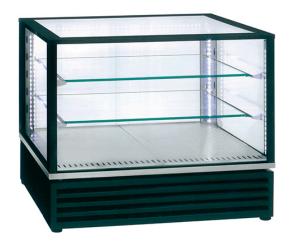

## REFRIGERATED DISPLAY SHOWCASE, 2X GN1/1, 2 SHELVES - BLACK VPRB 800 BLACK

Ref: 1158.834.005 Magnus

Ventilated refrigeration.

Class T3 (tested at +25°C - 60 % of humidity).

Precise regulation and automatic defrost through electronic thermostat.

Possibiliy of setting to 0°C for foie gras.

LED light.

Double-glazed walls and doors.

Removable sliding doors.

Adjustable feet.

| FEATURES                |                   |
|-------------------------|-------------------|
| Dimensions (WDH)        | 785x675x720 mm    |
| Inside dimensions (WDH) | 665x620x410 mm    |
| Temperature             | 0 / +10 °C        |
| Capacity                | 2x GN1/1          |
| Power                   | 0.39 kW           |
| Power supply            | 230V/1/50 Hz      |
| Shelf dimension         | 2x (645x490x4) mm |
| Weight                  | 105 kg            |
| Refrigerant             | R-290             |
|                         |                   |