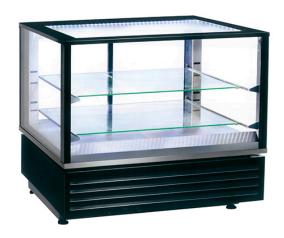

## HEATED DISPLAY SHOWCASE, 2X GN1/1, 2 SHELVES - BLACK VPQB 800 BLACK

Ref: 1158.834.006 Magnus

Ventilated heating system +20°C/+90°C.

Precise regulation of temperature through electronic thermostat.

Water drawer for humidification.

2 adjustable glass shelves in heigh.

LED light.

Double-glazed walls and doors.

Sliding doors.

Adjustable feet.

| FEATURES                |                   |
|-------------------------|-------------------|
| Dimensions (WDH)        | 785x675x720 mm    |
| Inside dimensions (WDH) | 665x620x410 mm    |
| Temperature             | +20 / +90 °C      |
| Capacity                | 2x GN1/1          |
| Power                   | 3 kW              |
| Power supply            | 230V/1/50 Hz      |
| Shelf dimension         | 2x (645x490x4) mm |
| Weight                  | 92 kg             |