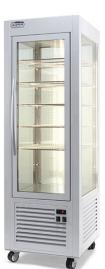

## REFRIGERATED DISPLAY SHOWCASE, 360 L - WHITE APRV 360 WHITE

Ref: 0127.834.002 Magnus

Ventilated refrigeration

Class T3 (tested at +25 °C - 60 % of humidity).

Precise regulation and automatic defrost through electronic thermostat.

Evaporator on top.

6 levels with 5 grids.

LED light.

Double-glazed walls and door, magnetic door closing and 4 double wheels.

Chocolate refrigerated showcase at the same price.

| FEATURES                |                         |
|-------------------------|-------------------------|
| Dimensions (WDH)        | 600x630x1850 mm         |
| Inside dimensions (WDH) | 545x545x1200 mm         |
| Temperature             | +2 / +10 <sup>o</sup> C |
| Volume                  | 360 I                   |
| Power                   | 0.46 kW                 |
| Power supply            | 230V/1/50 Hz            |
| Grid dimension          | 535x495 mm              |
| Weight                  | 130 kg                  |
| Refrigerant             | R-290                   |
|                         |                         |