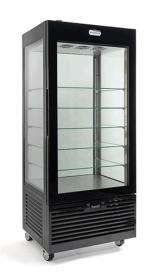

## REFRIGERATED DISPLAY SHOWCASE, 480 L - BLACK APRV LUX 480 BLACK

Ref: 0127.834.003 Magnus

Ventilated refrigeration.

Class T3 (tested at +25°C - 60 % of humidity).

Precise regulation and automatic defrost through electronic thermostat.

Evaporator on top.

6 levels with 5 glass shelves (10 kg per level).

LED light.

Double-glazed walls and door, magnetic door closing and 4 double wheels.

Chocolate refrigerated showcase at the same price.

| FEATURES                |                         |
|-------------------------|-------------------------|
| Dimensions (WDH)        | 800x645x1850 mm         |
| Inside dimensions (WDH) | 720x560x1200 mm         |
| Temperature             | +2 / +10 <sup>o</sup> C |
| Volume                  | 480                     |
| Power                   | 0.46 kW                 |
| Power supply            | 230V/1/50 Hz            |
| Shelf dimension         | 665x420 mm              |
| Weight                  | 190 kg                  |
| Refrigerant             | R-290                   |