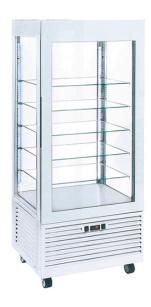

## REFRIGERATED DISPLAY SHOWCASE, 480 L - WHITE APRV LUX 480 WHITE

Ref: 0127.834.004 Magnus

Ventilated refrigeration.

Class T3 (tested at +25°C - 60 % of humidity).

Precise regulation and automatic defrost through electronic thermostat.

Evaporator on top.

6 levels with 5 glass shelves (10 kg per level).

LED light.

Double-glazed walls and door, magnetic door closing and 4 double wheels.

Chocolate refrigerated showcase at the same price.

| FEATURES                |                 |
|-------------------------|-----------------|
| Dimensions (WDH)        | 800x645x1850 mm |
| Inside dimensions (WDH) | 720x560x1200 mm |
| Temperature             | +2 / +10 °C     |
| Volume                  | 480 I           |
| Power                   | 0.46 kW         |
| Power supply            | 230V/1/50 Hz    |
| Shelf dimension         | 665x420 mm      |
| Weight                  | 190 kg          |
| Refrigerant             | R-290           |