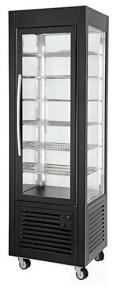

## DISPLAY SHOWCASE, NEGATIVE TEMPERATURE, 360 L - BLACK APNV 360 BLACK

Ref: 0127.834.005 Magnus

Ventilated refrigeration

Class T3 (tested at +25 °C - 60 % of humidity).

Precise regulation and automatic defrost through electronic thermostat.

Evaporator on top.

6 levels with 5 grids.

LED light.

Triple-glazed walls and door, magnetic door closing and 4 double wheels.

| FEATURES                |                 |
|-------------------------|-----------------|
| Dimensions (WDH)        | 600x630x1865 mm |
| Inside dimensions (WDH) | 545x545x1170 mm |
| Temperature             | -18 / -5 ºC     |
| Volume                  | 360 l           |
| Power                   | 2.2 kW          |
| Power supply            | 230V/1/50 Hz    |
| Grid dimension          | 535x495 mm      |
| Weight                  | 188 kg          |
| Refrigerant             | R-290           |
|                         |                 |