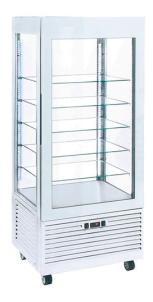

## DISPLAY SHOWCASE, NEGATIVE TEMPERATURE, 480 L - WHITE APNV LUX 480 WHITE

Ref: 0127.834.008 Magnus

Ventilated refrigeration.

Class T3 (tested at +25°C - 60 % of humidity).

Precise regulation and automatic defrost through electronic thermostat.

Evaporator on top.

6 levels with 5 glass shelves (10 kg per level).

LED light.

Triple-glazed walls and door, magnetic door closing and 4 double wheels.

| FEATURES                |                 |
|-------------------------|-----------------|
| Dimensions (WDH)        | 800x645x1865 mm |
| Inside dimensions (WDH) | 720x560x1170 mm |
| Temperature             | -18 / -5 °C     |
| Volume                  | 480 I           |
| Power                   | 2.2 kW          |
| Power supply            | 230V/1/50 Hz    |
| Shelf dimension         | 665x420 mm      |
| Weight                  | 200 kg          |
| Refrigerant             | R-290           |
|                         |                 |