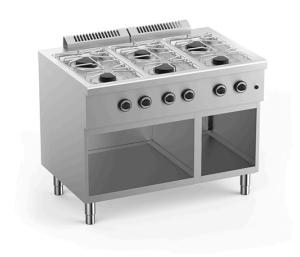

## 6 BURNERS GAS STOVE, FREE STANDING EC-F6G M7110

Ref: 1140.220.034

Body and feet in stainless steel. Telescopic feet.

Stamped working surface in stainless steel AISI 304 with rounded corners.

Stainless steel pan supports (in cast iron on request).

Valves with safety system that interrupts the gas supply in case the flame extinguishes or overheats.

Enameled cast iron burners with self-stabilizing flame. Electric ignition.

| FEATURES                 |                     |
|--------------------------|---------------------|
| Dimensions (WDH)         | 1100x718x850/930 mm |
| Burners                  | 3x 3.5 kW + 3x 6 kW |
| Total power              | 28.5 kW             |
| Power supply             | 230V/1/50 Hz        |
| Gas consumption (G20)    | 3.012 m3/h          |
| Gas consumption (G30/31) | 2247 / 2214 g/h     |
| Weight                   | 90 kg               |