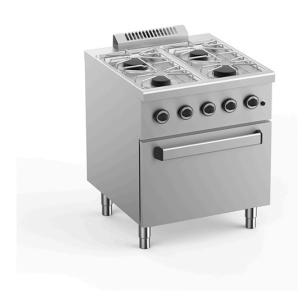

## 4 BURNERS GAS STOVE + GN2/1 GAS OVEN EC-F4GFG M770

## Ref: 1140.220.035

Body and feet in stainless steel. Telescopic feet.

Stamped working surface in stainless steel AISI 304 with rounded corners.

Stainless steel pan supports (in cast iron on request).

Valves with safety system that interrupts the gas supply in case the flame extinguishes or overheats.

Enameled cast iron burners with self-stabilizing flame. Electric ignition.

Static gas oven with 6 kW power. Temperature regulation with safety thermostat and thermocouple. Burners with self-stabilizing flame, stainless steel cooking chamber with enameled bottom, stainless steel double-wall door with insulating casing.