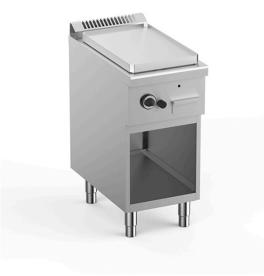

## GAS FRY-TOP, SMOOTH PLATE 350X570 MM, FREE STANDING EC-FTGL M740

## Ref: 1144.220.034

Body completely in stainless steel. Plate with rounded corners that allow an easy cleaning. Extractable drip tray. Stainless steel burner with self-stabilizing flame, controlled by a valve with safety system. Burner with pilot light and lighter. Uniform temperature distribution on the whole plate.

## FEATURES

| Dimensions (WDH)         | 400x718x850/930 mm |
|--------------------------|--------------------|
| Power                    | 5 kW               |
| Gas consumption (G20)    | 0.582 m3/h         |
| Gas consumption (G30/31) | 418 / 411 g/h      |
| Weight                   | 60 kg              |