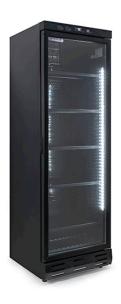

## VISI COOLER 0 / + 10 $^{\circ}$ C, 382 L - BLACK D 372 SCM 4 BLACK

Ref: 0107.425.011 Magnus

Capacity for 467x 330 ml cans or 217x 500 ml bottles.

With Internal lighting, digital thermometer, digital thermostat, double glass door with self closing, 2 adjustable feet at front and 2 rollers at the rear, R600a refrigerant and ventilated cooling.

External, internal structure and door frame in black colour. Internal cabinet material in ABS.

5 Adjustable shelves.

| FEATURES             |                 |
|----------------------|-----------------|
| Dimensions (WDH)     | 600x618x1863 mm |
| Power                | 0.27 kW         |
| Power supply         | 230V/1/50 Hz    |
| Energy consumption   | 2.845 kWh/24hr  |
| Capacity (Gross/net) | 382 / 360 I     |
| Temperature          | 0 / +10 °C      |
| Weight               | 72 kg           |