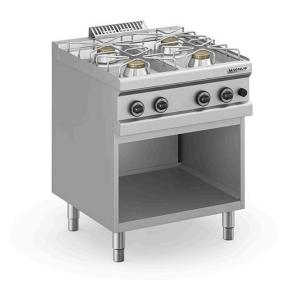

## 4 BURNERS GAS STOVE, FREE STANDING E4G M770 NV

Ref: 1140.220.021M Magnus

Body and height adjustable feet (150-200 mm) in stainless steel. Working surface in stamped stainless steel AISI 304 and chrome steel pan support for fast and easy cleaning.

Valves with safety system that interrupts the gas supply in case the flame extinguishes or overheats.

Chrome casting burners with doble flame burner caps with self-stabilizing flame and pilot flame.

Optional: Door kit (PBA EC 770/7110).

| FEATURES                 |                    |
|--------------------------|--------------------|
| Dimensions (WDH)         | 700x720x850/930 mm |
| Burners                  | 4x 5.5 kW          |
| Total power              | 22 kW              |
| Gas consumption (G20)    | 2.328 m3/h         |
| Gas consumption (G30/31) | 1892/1864 g/h      |
| Weight                   | 65 kg              |