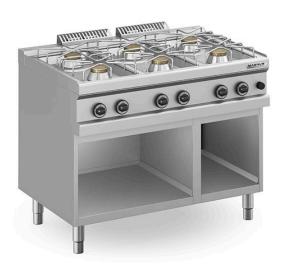

## 6 BURNERS GAS STOVE, FREE STANDING E6G M7110 NV

Ref: 1140.220.023M Magnus

Body and height adjustable feet (150-200 mm) in stainless steel. Working surface in stamped stainless steel AISI 304 and chrome steel pan support for fast and easy cleaning.

Valves with safety system that interrupts the gas supply in case the flame extinguishes or overheats.

Chrome casting burners with doble flame burner caps with self-stabilizing flame and pilot flame.

Optional: Door kit (PBA EC 770/7110) + 1 door (PBA EC 700/900).

| FEATURES                 |                     |
|--------------------------|---------------------|
| Dimensions (WDH)         | 1100x720x850/930 mm |
| Burners                  | 6x 5.5 kW           |
| Total power              | 33 kW               |
| Gas consumption (G20)    | 3.492 m3/h          |
| Gas consumption (G30/31) | 2838 / 2796 g/h     |
| Weight                   | 90 kg               |