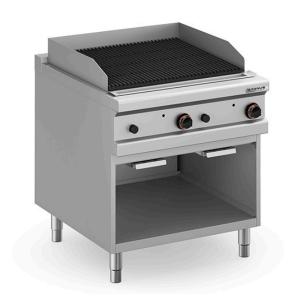

## GAS LAVA STONES GRILL, FREE STANDING PLG M980 NV

Ref: 1118.220.002M Magnus

Body completley in stainless steel. Extractable drip tray. Height-adjustable feet from 150-200 mm.

Stainless steel burner with self-stabilizing flame and valve with safety system. Burner with pilot light and lighter.

2 Independent cooking zones (2 griddles, 2 controls).

Supplied with 2 griddles for meat/fish.

| FEATURES                 |                    |
|--------------------------|--------------------|
| Dimensions (WDH)         | 800x900x850/925 mm |
| Power                    | 20 kW              |
| Gas consumption (G20)    | 2.326 m3/h         |
| Gas consumption (G30/31) | 1735 / 1709 g/h    |
| Grid                     | 2x (370x640) mm    |
| Weight                   | 93 kg              |