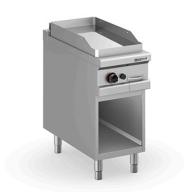

## GAS FRY-TOP WITH CHROMED SMOOTH PLATE 380X720 MM, FREE STANDING FTGL M940 CRD NV

Ref: 1114.220.013M Magnus

Body completely in stainless steel. Grill plate with rounded corners that allow an easy cleaning. Extractable drip drawer.

Stainless steel burner with self-stabilizing flame, controlled by a valve with safety system. Burner with pilot light and lighter.

Uniform temperature distribution on the whole plate.

AISI 304 stainless steel back-splash, thickness 3 mm. Hotplate

thickness 15 mm.

Open counter. Height-adjustable feet from 150-200 mm.

| FEATURES                 |                    |
|--------------------------|--------------------|
| Dimensions (WDH)         | 400x900x850/925 mm |
| Power                    | 8 kW               |
| Gas consumption (G20)    | 0.846 m3/h         |
| Gas consumption (G30/31) | 630 / 621 g/h      |
| Weight                   | 82 kg              |