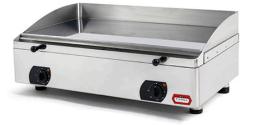

## HARD CHROME ELECTRIC GRIDDLE PLATE, 755X400 MM EGP15.8C MEC V21

Ref: 2.0.333.1002 Fiamma

The stainless steel sturdiness and the highly efficient heating elements turn the EGP line into a reference. Hardchrome plate with polished plate. Telescopic feet for height regulation. 2 Independent thermostats allow you to choose the desired work space. Adjustable thermostat 0-250°C with light signal. Structure and removable drip tray made in stainless steel.

| F | EA | ΤU | IRE | ES |
|---|----|----|-----|----|
|   |    |    |     |    |

| Dimensions (WDH) | 808x530x330 mm |
|------------------|----------------|
| Power            | 6 kW           |
| Power supply     | 230V/1/50 Hz   |
| Thermostat       | 0-250 °C       |
| Weight           | 55 kg          |