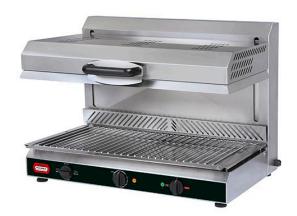

## ELECTRIC SALAMANDER WITH ADJUSTABLE UPPER PLATE AND PDS SYSTEM SEF 800Q

Ref: 6.0.130.0013 Fiamma

Multifunctional equipment for roasting, heating and preparing a wide variety of recipes.

Fitted with a plate detection system (PDS) that ensures instant cooking and real energy savings: 400 °C in 5 seconds and 35% energy saving!

The switch allows independent control of the 2 heating zones. Instant cooking and energy saving guaranteed! Structure made in stainless steel.

| FEATURES         |                |
|------------------|----------------|
| Dimensions (WDH) | 800x640x590 mm |
| Plate dimensions | 740x375 mm     |
| Power            | 4.5 kW         |
| Power supply     | 400V/3/50 Hz   |
| Weight           | 60 kg          |