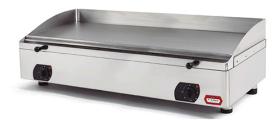

## POLISHED STEEL ELECTRIC GRIDDLE PLATE, 955X400 MM EGP15.10 MEC V21

Ref: 2.0.334.1003 Fiamma

The stainless steel sturdiness and the highly efficient heating elements turn the EGP line into a reference.

Telescopic feet for height regulation.

2 Independent thermostats allow you to choose the desired work space.

Adjustable thermostat 0-250°C with light signal.

Structure and removable drip tray made in stainless steel.

| FEATURES         |                 |
|------------------|-----------------|
| Dimensions (WDH) | 1008x530x330 mm |
| Power            | 7 kW            |
| Power supply     | 230V/1/50 Hz    |
| Thermostat       | 0-250 °C        |
| Weight           | 68 kg           |