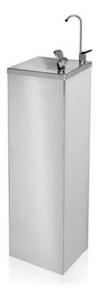

## DRINKING FOUNTAIN IN STAINLESS STEEL WITH CUP FILLER TS-6ALV NV

Ref: 2030.193.022A Magnus

Exterior made in stainless steel.

Interior anti-corrosion treated steel.

Direct connection to the water supply (requires a water entry -1/2, drain -  $\emptyset$ 30 and an electric output).

Hygienic protection of the water output .

Easily regulated cold water temperature by thermostat.

Active carbon filter (GAC) included.

## **FEATURES** 305x305x1050 (1260\*) mm (\*Maximum height with cup filler) Dimensions (WDH) Cold water output temperature +4 a +11°C 30 l/h Cooling capacity 60 l/h Speed of water exit Cold water tank 4.51 Consumption 200 W Refrigeration power 350 W Power supply 230V/1/50 Hz Weight 25 kg