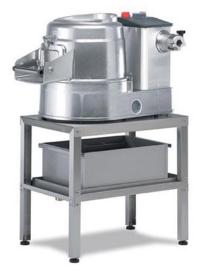

## POTATO PEELER WITH ATTACHMENT DRIVE 12 KG, THREE-PHASE PPC-12+/TR

Ref: 0703.10.015 Sammic

Integral control panel complete with on/off push buttons and a 0-6 minutes timer. Base plate and chamber walls lined with highly resistant and durable abrasive. Aluminium body. PPC: Equipped with attachment drive to power accessories. Support not included.

## FEATURES

| Dimensions (WDH)            | 395x700x503 mm  |
|-----------------------------|-----------------|
| Dimensions with Stand (WDH) | 411x700x1015 mm |
| Power                       | 0.55 kW         |
| Power supply                | 400V/3/50 Hz    |
| Maximum production          | 270 kg/h        |
| Capacity per load           | 12 kg per cycle |
| Weight                      | 38 kg           |
| Gross weight                | 33 kg           |