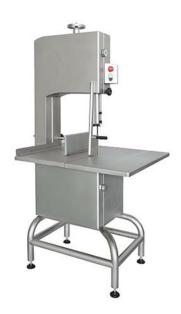

## STAINLESS STEEL BONE SAW, BLADE 1860 MM - THREE-PHASE SO-1860 CE

Ref: 0630.204.001 Magnus

Body and work table in stainless steel.

Supplied with electrical and mechanical safety devices such as 24 volts buttons box ans water proof electrical parts.

Adjustable blade tensioner and built-in thickness adjuster.

Suitable model for for the processing of any kind of meat, either fresh or frozen.

Provided with temperated band.

SO 1860 CE model: Stand not included.

| FEATURES                               |                 |
|----------------------------------------|-----------------|
| Dimensions (WDH)                       | 510x550x1000 mm |
| Cutting capacity (Max. height x width) | 245x445 mm      |
| Working table                          | 510x440 mm      |
| Load-bearing capacity of top           | 25 kg           |
| Blade                                  | 1860x16 mm      |
| Power                                  | 1.1 kW / 1.5 HP |
| Power supply                           | 400V/3/50 Hz    |
| Speed                                  | 1410 rpm        |
| Weight                                 | 58 kg           |
| Packaging dimensions                   | 510x540x1000 mm |
| Gross weight                           | 52 kg           |