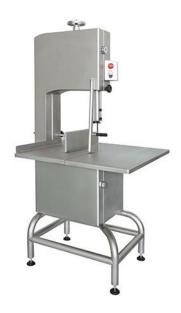

## STAINLESS STEEL BONE SAW, BLADE 2460 MM - THREE-PHASE SO-2460 CE

Ref: 0630.204.003 Magnus

Body and work table in stainless steel.

Supplied with electrical and mechanical safety devices such as 24 volts buttons box ans water proof electrical parts.

Adjustable blade tensioner and built-in thickness adjuster.

Suitable model for for the processing of any kind of meat, either fresh or frozen.

Provided with temperated band.

| FEATURES                               |                 |
|----------------------------------------|-----------------|
| Dimensions (WDH)                       | 710x760x1710 mm |
| Cutting capacity (Max. height x width) | 310x630 mm      |
| Working table                          | 710x650 mm      |
| Load-bearing capacity of top           | 35 kg           |
| Blade                                  | 2460x20 mm      |
| Power                                  | 1.5 kW / 2 HP   |
| Power supply                           | 400V/3/50 Hz    |
| Speed                                  | 1410 rpm        |
| Weight                                 | 121 kg          |
| Packaging dimensions                   | 500x740x1680 mm |
| Gross weight                           | 163 kg          |