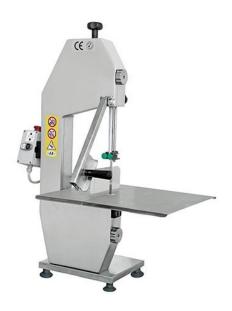

## BONE SAW, BLADE 1550 MM - SINGLE-PHASE SO 1550/MN CE

Ref: 0630.11.010 Magnus

Cast metal machine body finished in anodized ans work table in stainless steel.

Motor enclosed in casing with IP 65 protection grade.

Adjustable blade tensioner and built-in thickness adjuster.

Suitable model for butchers shops, fishmongers, restaurants, and so on...

Provided with temperated band.

| FEATURES                               |                |
|----------------------------------------|----------------|
| FEATURES                               |                |
| Dimensions (WDH)                       | 440x370x810 mm |
| Cutting capacity (Max. height x width) | 250x170 mm     |
| Working table                          | 330x330 mm     |
| Blade                                  | 1550 mm        |
| Power                                  | 0.75 kW / 1 HP |
| Power supply                           | 230V/1/50 Hz   |
| Speed                                  | 900 rpm        |
| Weight                                 | 34 kg          |
| Packaging dimensions                   | 530x910x380 mm |
| Gross weight                           | 38 kg          |
|                                        |                |