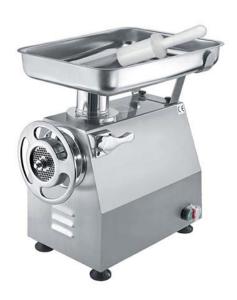

## MEAT MINCER 600 KG/H TC-32/TR CE

Ref: 0620.11.006 SAP

Structure made of stainless steel.

Self-ventilated motor by intermittent use with 4 oil-immersed gears made from hardened steel enclosed in an oil-tight gearcase. Motor and controls with IP68 protection grade, equipped with reverses and CE regulation meat entrance head. Standard neck of 52 mm. Equipped with one disc: 4.5 mm.

| FEATURES               |                |
|------------------------|----------------|
| Dimensions (WDH)       | 300x450x470 mm |
| Production             | 600 kg/h       |
| Power                  | 2.2 kW / 3 HP  |
| Power supply           | 400V/3/50 Hz   |
| Stainless steel hopper | 290x390x70 mm  |
| Weight                 | 43 kg          |
| Packaging dimensions   | 360x600x580 mm |
| Gross weight           | 45 kg          |