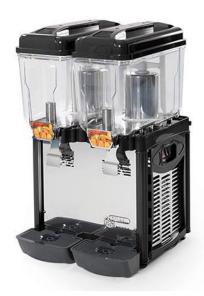

## REFRIGERATED DRINK DISPENSER, 2X12 L COLDREAM 2M

Ref: 0400.227.002 Cofrimell

High transparency bowl, washable and removable.

Bodywork and distribution lever in stainless steel, bowl and cover in polycarbonate.

System with mixing paddle prevents the beverage foaming and oxidation.

Condensation by forced ventilation and temperature control through adjustable thermostat.

| FEATURES             |                |
|----------------------|----------------|
| Dimensions (WDH)     | 400x430x710 mm |
| Capacity             | 2x 12 l        |
| Power                | 0.28 kW        |
| Power supply         | 230V/1/50Hz    |
| Weight               | 27 kg          |
| Packaging dimensions | 425x435x690 mm |
| Gross weight         | 28 kg          |