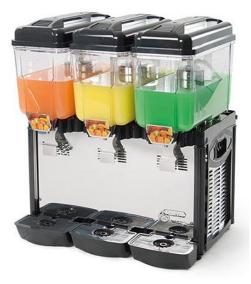

## REFRIGERATED DRINK DISPENSER, 3X12 L COLDREAM 3M

## Ref: 0400.227.003 Cofrimell

High transparency bowl, washable and removable.

Bodywork and distribution lever in stainless steel, bowl and cover in polycarbonate.

System with mixing paddle prevents the beverage foaming and oxidation.

Condensation by forced ventilation and temperature control through adjustable thermostat.