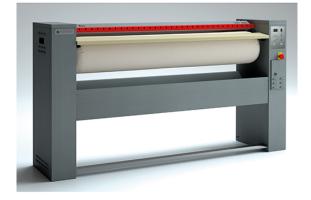

## AUTOMATIC ROLLER IRONER WITH ROLLER SPEED CONTROL, Ø 250X1000 MM S-100/25 V

Ref: 0912.12.015 Grandimpianti

Specially-processed aluminum basin that ensures long life and energy conservation.

Roller supported by bearings.

Front loader use: The ironer can be installed against a wall.

Finger safety band protects the user in case of mismanouver.

Electronic control unit that monitor all machine running parameters and optimizes performance and energy consumption.

Safety thermostat avoids undesirable overheating.

Wide pedal for press movement control.

Manual device for lifting the basin in power down events.

Automatic press operation.

V = Roller speed control.

AV = Roller speed control + vacuum + Nomex fabric.

AVL = Roller speed control + vacuum + Nomex fabric and Maxpress coating.

| FEATURES               |                  |
|------------------------|------------------|
| Dimensions (WDH)       | 1400x420x1005 mm |
| Total power            | 5.18 kW          |
| Heating power          | 5 kW             |
| Power supply           | 400V/3/50 Hz     |
| Capacity (H.R. 10-15%) | 30 kg/h          |
| Roller                 | Ø 250x1000 mm    |
| Speed roller           | 2-4 m/min        |
| Net weight             | 110 kg           |
| Gross weight           | 119 kg           |