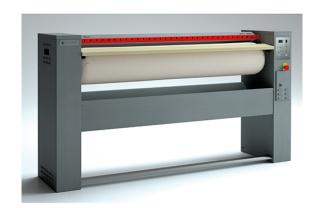

## AUTOMATIC ROLLER IRONER WITH ROLLER SPEED CONTROL, Ø 250X1200 MM S-120/25 V

Ref: 0912.12.016 Grandimpianti

Specially-processed aluminum basin that ensures long life and energy conservation.

Roller supported by bearings.

Front loader use: The ironer can be installed against a wall.

Finger safety band protects the user in case of mismanouver.

Electronic control unit that monitor all machine running parameters and optimizes performance and energy consumption.

Safety thermostat avoids undesirable overheating.

Wide pedal for press movement control.

Manual device for lifting the basin in power down events.

Automatic press operation.

V = Roller speed control.

AV = Roller speed control + vacuum + Nomex fabric.

AVL = Roller speed control + vacuum + Nomex fabric and Maxpress coating.

| FEATURES               |                  |
|------------------------|------------------|
| Dimensions (WDH)       | 1600x420x1005 mm |
| Total power            | 6.18 kW          |
| Heating power          | 6 kW             |
| Power supply           | 400V/3/50 Hz     |
| Capacity (H.R. 10-15%) | 35 kg/h          |
| Roller                 | Ø 250x1200 mm    |
| Speed roller           | 2-4 m/min        |
| Net weight             | 118 kg           |
| Packaging dimensions   | 1680x500x1150 mm |
| Gross weight           | 130 kg           |