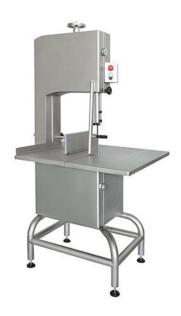

## STAINLESS STEEL BONE SAW, BLADE 3160 MM - THREE-PHASE SO-3160 CE

Ref: 0630.204.005 Magnus

Body and work table in stainless steel.

Supplied with electrical and mechanical safety devices such as 24 volts buttons box ans water proof electrical parts.

Adjustable blade tensioner and built-in thickness adjuster.

Suitable model for for the processing of any kind of meat, either fresh or frozen.

Provided with temperated band.

| FEATURES                               |                 |
|----------------------------------------|-----------------|
| Dimensions (WDH)                       | 850x935x1910 mm |
| Cutting capacity (Max. height x width) | 420x785 mm      |
| Working table                          | 850x800 mm      |
| Load-bearing capacity of top           | 50 kg           |
| Blade                                  | 3160x20 mm      |
| Power                                  | 2.2 kW / 3 HP   |
| Power supply                           | 400V/3/50 Hz    |
| Speed                                  | 1410 rpm        |
| Weight                                 | 165 kg          |
| Packaging dimensions                   | 560x830x1900 mm |
| Gross weight                           | 169 kg          |