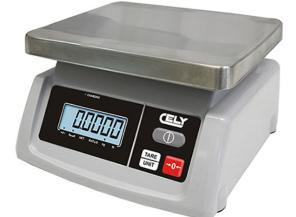

## WEIGHT ONLY SCALE WITHOUT COMUNICATION, 6 KG/1 G PS-50

Ref: 0500.42.152 Dibal

\* Metrologic unapproved

Functions: Weight, unit conversion, auto power off function.
Structure: ABS structure and stainless steel plate.
Power: AC adapter AC (9V/800mA) and internal rechargeable battery (6V/4Ah).
Display: Back-light LCD (5 Digits 20 mm height).
Equipment only for logistic weighing. Metrologic use forbidden by law.

## FEATURES

| Dimensions (WDH)     | 235x240x130 mm |
|----------------------|----------------|
| Capacity             | 6 kg           |
| Accuracy             | 1 g            |
| Plate dimensions     | 230x190 mm     |
| Power supply         | 230V/1/50 Hz   |
| Packaging dimensions | 280x330x220 mm |
| Gross weight         | 3,8 kg         |