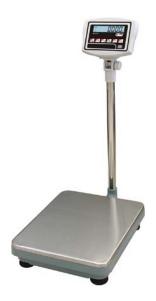

## BENCH SCALE (PLATFORM OF 30 KG + INDICATOR + COLUMN) SVC-50 M

Ref: 0500.42.155 Dibal

\* Metrologic approved

Connection: Connectable to platforms up to 4 loadcells. RS-232

port (optional).

Indicator: Back light LCD with 5 digits 24 mm height. ABS

housing

Platform: Structure of the platform in painted steel and surface of

the weighing platform in stainless steel.

Functions: Piece counting, checkweighing and accumulation.

Power: Mains and internal battery.

With CE seal. Includes the first CE verification fee!

| FEATURES        |            |  |
|-----------------|------------|--|
| Dimensions (WD) | 350x450 mm |  |
| Accuracy        | 10 g       |  |
| Gross weight    | 13 kg      |  |