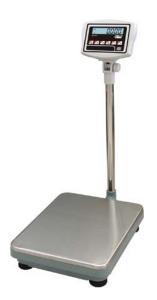

## BENCH SCALE (PLATFORM OF 150 KG + INDICATOR + COLUMN) SVC-50 M

Ref: 0500.42.156 Dibal

\* Metrologic approved

Connection: Connectable to platforms up to 4 loadcells. RS-232

port (optional).

Indicator: Back light LCD with 5 digits 24 mm height. ABS

housing

Platform: Structure of the platform in painted steel and surface of

the weighing platform in stainless steel.

Functions: Piece counting, checkweighing and accumulation.

Power: Mains and internal battery.

With CE seal. Includes the first CE verification fee!

| FEATURES             |                |
|----------------------|----------------|
| Dimensions (WD)      | 350x450 mm     |
| Accuracy             | 50 g           |
| Packaging dimensions | 800x510x215 mm |
| Gross weight         | 14 kg          |