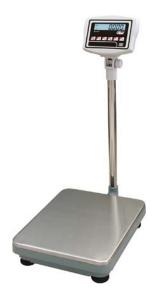

## BENCH SCALE (PLATFORM OF 60 KG + INDICATOR + COLUMN) MVC-50 M

Ref: 0500.42.157 Dibal

\* Metrologic approved

Connection: Connectable to platforms up to 4 loadcells. RS-232 port (optional). Indicator: Back light LCD with 5 digits 24 mm height. ABS housing. Platform: Structure of the platform in painted steel and surface of the weighing platform in stainless steel. Functions: Piece counting, checkweighing and accumulation. Power: Mains and internal battery. With CE seal. Includes the first CE verification fee!

| FEATURES        |            |
|-----------------|------------|
| Dimensions (WD) | 420x520 mm |
| Accuracy        | 20 g       |
| Gross weight    | 17 kg      |