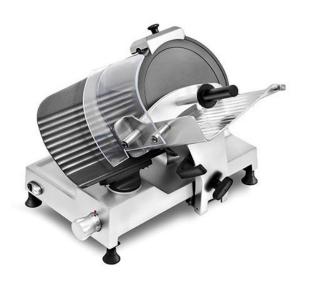

## MANUAL CHEESE SLICER, Ø 300 MM START 300 CHEESE

Ref: 0600.22.011 Rheninghaus

Blade, gauge plate and blade cover disc are non-stick coated. Remaining aluminium parts are anodized: Cheese cutting is no more a problem.

Multygrip belt drive.

Powerful and noiseless motor.

Slice thickness 20 mm.

| FEATURES             |                    |
|----------------------|--------------------|
| Dimensions (WDH)     | 560x650x470 mm     |
| Base dimension (WDH) | 380x565 mm         |
| Blade                | Ø 300 mm           |
| Cutting capacity     | 240x160 / Ø 190 mm |
| Power                | 0.27 kW /0.37 HP   |
| Power supply         | 230V/1/50 Hz       |
| Weight               | 29 kg              |
| Packaging dimensions | 560x740x490 mm     |
| Gross weight         | 35 kg              |
|                      |                    |