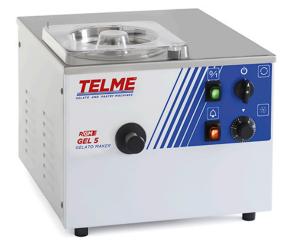

## ICE-CREAM MAKER, 5 L/H GEL 5

Ref: 0305.86.002 Telme

Air condensation.

Electromechanical model.

The transparent lid allows mixing and freezing to be followed. The GEL 5 and POKER are high speed models, specially designed for gastronomy. Easy to install and use, minimal maintenance.