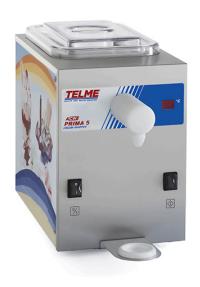

## CREAM WHIPPER 5 L PRIMA 5

## Ref: 0315.86.005 Telme

Model with reduced dimensions and competitive price for high quality whipped cream, flavoured creams and mousses.

Extractable vat that facilitates cleaning and assures a perfect hygiene.

The transparent cover allows a perfect observation of the product in the vat.

Temperature of the whipped cream 4°C.

With air refrigeration (compressor).

Cream can rise up to 150% per liter (1 I = 2.5).

| FEATURES             |                |
|----------------------|----------------|
| Dimensions (WDH)     | 280x440x400 mm |
| Power                | 0.4 kW         |
| Power supply         | 230V/1/50Hz    |
| Vat capacity         | 51             |
| Production           | 100 l/h        |
| Weight               | 30 kg          |
| Packaging dimensions | 400x630x670 mm |
| Gross weight         | 36 kg          |