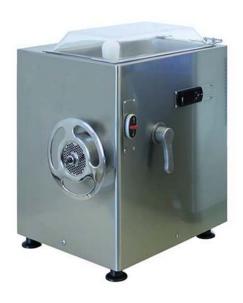

## REFRIGARATED MEAT MINCER 300 KG/H PCR 22 V CE

Ref: 0620.101.005 Magnus

Hopper completely extractable for easy cleaning and maintenance.

Mincing unit with perfect cutting results.

Electronic thermostat for temperature control.

Upper lid in Plexiglas, blocking device for mincing unit on the side. Uniform refrigeration of the hopper, feeding tube and mincing unit. Equipped with one disc: 4.5 mm.

| FEATURES             |                |
|----------------------|----------------|
| Dimensions (WDH)     | 360x395x500 mm |
| Production           | 300 kg/h       |
| Power                | 1.1 kW         |
| Temperature          | 0/+2 ºC        |
| Power supply         | 400V/3/50 Hz   |
| Weight               | 65 kg          |
| Packaging dimensions | 600x750x740 mm |
| Gross weight         | 73 kg          |