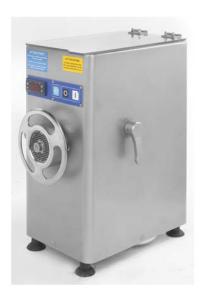

## REFRIGARATED MEAT MINCER 280 KG/H PCR 22 ECO CE

Ref: 0620.101.008 Magnus

Compact, robust and easy to use.

Mincing unit with perfect cutting results.

Electronic thermostat for temperature control.

Upper lid in Plexiglas, blocking device for mincing unit on the side.

Refrigerated hopper, feeding tube and mincing unit.

Equipped with one disc: 4.5 mm.

| FEATURES             |                |
|----------------------|----------------|
| Dimensions (WDH)     | 270x410x545 mm |
| Production           | 280 kg/h       |
| Power                | 1.1 kW         |
| Temperature          | 0/+2 ºC        |
| Power supply         | 400V/3/50 Hz   |
| Weight               | 43 kg          |
| Packaging dimensions | 600x750x740 mm |
| Gross weight         | 53 kg          |